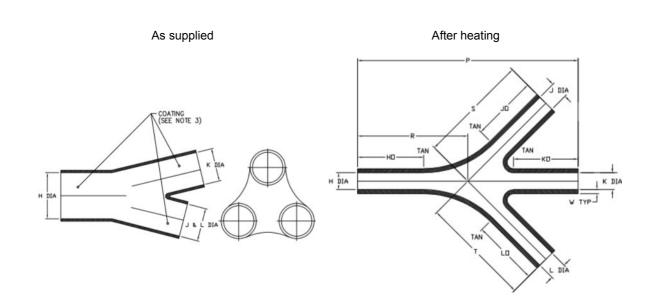

## Moulded Parts 462A421 to 462A423 (Slim Line, 1 to 3 – Transition, 30° angled)

These moulded parts or heat shrink boots are used for mechanical protection and cable strain relief. This version is ideal for cable harness applications where cable branches and breakouts are required. Our moulded parts combine an easy and quick installation with high electric strength, mechanical toughness and chemical and environmental resistance. These moulded parts are with or without coating available.

| Dimensions in mm |                                                |          |               |          |                   | Injection and vent port available only on reques |       |               |                 |     |  |
|------------------|------------------------------------------------|----------|---------------|----------|-------------------|--------------------------------------------------|-------|---------------|-----------------|-----|--|
| Part Number      | Inside diameter (coating reduces Ø max. 1.5mm) |          |               |          | Р                 | R                                                | S     | Т             | HO, JO, KO + LO | W   |  |
|                  | As supplied                                    |          | After heating |          | Tolerance +/- 10% |                                                  |       | Tolerance +/- | 15%             |     |  |
|                  | Н                                              | J, K + L | Н             | J, K + L |                   |                                                  |       |               |                 |     |  |
| 462A421          | 19.8                                           | 13.2     | 6.6           | 6.6      | 85.9              | 42.9                                             | 42.9  | 42.9          | 25.4            | 1.0 |  |
| 462A422          | 34.3                                           | 20.6     | 11.4          | 11.4     | 135.6             | 67.8                                             | 67.8  | 67.8          | 41.1            | 1.3 |  |
| 462A423          | 60.2                                           | 36.1     | 20.1          | 20.1     | 207.3             | 103.6                                            | 103.6 | 103.6         | 63.5            | 1.5 |  |